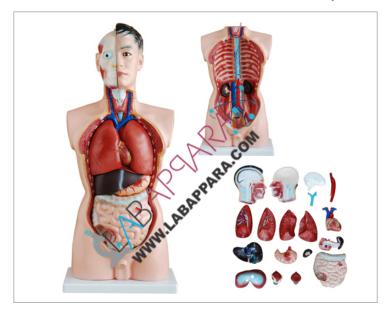

## Human Male Torso 85cm (19 Parts)

Product Categories: Anatomical Models, Educational equipments, Educational

Models, Torso Models

**Product Tags:** Educational Model

**Product Page:** 

https://www.labappara.com/product/human-male-torso-85cm-19-parts/

Product Description
85cm Male Torso 19 parts- Educational Model Human Male Torso -

Human Male Torso Made of fiber glass.

This is a full-size male torso.

Hand painted and meticulously assembled to human anatomy.

Dissects into 19 parts also torso, head (2 parts), brain, lung (4 parts), heart, trachea, esophagus and descending aorta, diaphragm, stomach, duodenum with pancreas and spleen, intestines, kidney, liver and bladder (2 parts).

Mounted on a wooden board.