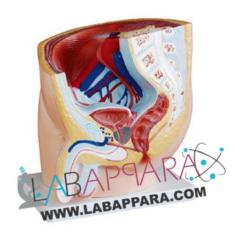

, science model

**Product Page:** 

https://www.labappara.com/product/human-male-pelvis-section-1-part/

Product Description

Human Male Pelvis Section 1 Parts- Scientific Educational Model

Male Pelvis model is medium shows the normal position of male genital organs with bladder and rectum in the male pelvis. Made of PVC.

Available in Human Male Pelvis 2 parts

Material: PVC