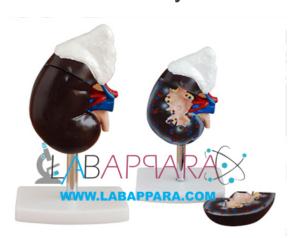

## **Product Description**

Human Kidney With Adrenal Gland: Scientific Educational Model

Labappara Kidney model features the kidney with adrenal gland, renal and adrenal vessels and upper portion of the ureter. Dissected into 2 parts to reveal the cortex medulla, vessels and renal pelvis. Life size.