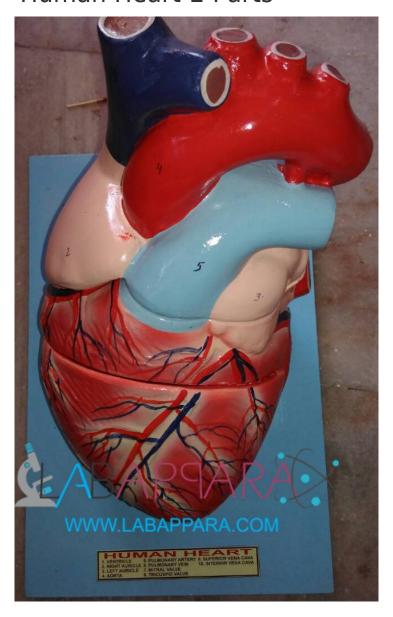

## **Product Description**

Human Heart-2 Parts - Scientific Educational Model
We are engaged in the industry for successfully handling the customer

requirements by manufacturing and supplying human heart 2 part. Human heart showing two parts natural size showing frontal section and the front heart is removable to show in the class-room with numbered key card. The heart model in two parts with mitral and tricuspid valve and artery and vein colored and fully detailed and labelled key card.