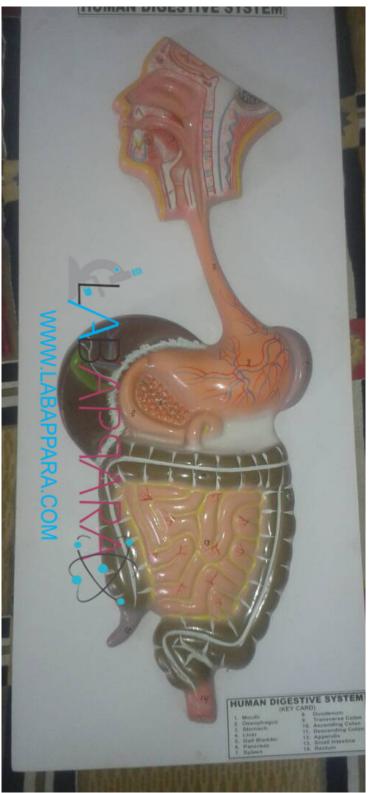

## Product Description

Human Digestive System - Scientific Educational Models

Showing the whole Human Digestive System, from mouth to colon, all with one model. All the important digestive organs in detail and the structure of the head in V.S. Large mounted on a board.

Human Digestive System Representation of nose, mouth cavity and pharynx, esophagus the gastrointestinal tract, liver with gall bladder pancreas and spleen, Duodenum, cecum and rectum are opened. The transverse colon is removable. Mounted on board.