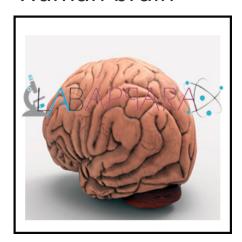

## **Product Description**

Human brain - Biology Laboratory Educational Models

With a firm commitment to quality, our organization is involved in offering a wide ambit of Human Brain Models.

Our competency lies in manufacturing an excellent quality range of Human Brain Model. Natural size. Made of unbreakable high quality PVC and hand painted with non-toxic colors in a scientifically correct manner. Separates into 2 parts, median section.

Mounted on a plastic base, length approx. 200 mm, width approx. 165 mm, thickness approx. 150 mm.