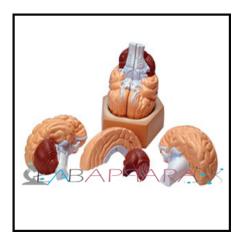

## **Product Description**

Human Brain-4 Parts - Scientific Educational Models

Demonstrate external features of **human brain** as a whole, as well as the relations between the component portions. A life size **brain model** divided medially in 4 parts along the sagittal plane. This **brain** is medially divided, the right half can be disassembled into frontal with **parental lobes**, brain stem with two part **temporal** and **occipital** lobes.

Mounted on a plastic base, length approx. 200 mm, width approx. 165 mm, thickness approx. 150 mm.