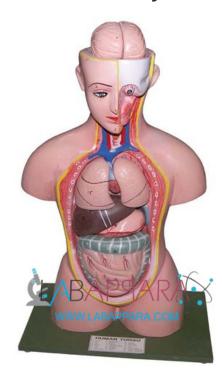

## **Product Description**

Human body (Torso) Small size - Scientific Educational Models
Made of Fiber Glass. Keeping in mind ever-evolving requirements of our respected
clients, we are offering a premium quality array of Human Torso Small size Models.
Being one of the renowned manufacturers and suppliers, we are involved in offering
a wide range of Human Anatomy Models. Various details shown include: Brain,
Eyes, Ear, Nose, Lips, Chin, Wind pipe, Diaphragm, Spleen, Kidney, adrenal gland,
Ureters, Bladder, Heart, Lungs, Stomach, Pancreas, Liver, Gall Bladder, Large
Intestines & Small Intestines. Mounted on a wooden board.