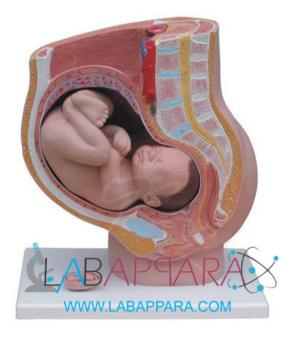

## **Product Description**

Human baby with (pelvic) - Scientific Educational Models

Representation of a median section through the female pelvis in 9th month of pregnancy with a removable fetus. Mounted on base with key card.

Made of Fibre Glass.

An excellent model to study normal position of child before birth.