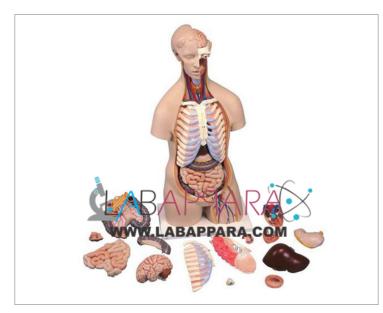

## Human Anatomy Torso Unisex 16 Parts- Scientific Educational Model Human Anatomy Torso Unisex 16 Parts-This life size sexless torso mounted on a base, composed of 16 parts.

The head is open, exposing one half of the brain. The neck are dissected ventrally to expose muscular, neural, vascular and glandular structures. The thorax and abdomen are completely open, affording an unrestricted view of the internal organs and structures.

Half of the brain, divided along the longitudinal fissure, showing internal structures and blood vessels.

Eye with optic nerve and extra ocular muscles.

Right and left lungs showing the bronchial tree and vasculature.

2-part heart showing the atria, ventricles, cardiac valves and section through the ventricular heart wall. kidney, urethra and urinary bladder with prostate (removable in 2 parts) Lever.