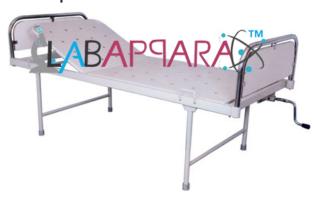

## **Product Description**

Hospital Semi fowler Bed - Hospital Furniture

Mechanically operated two sectional, uniformly perforated CRCA sheet top beds. Firm commitment to quality, we are presenting for our clients a vast range of Semi Fowler Bed. The offered fowler bed is precisely designed at our production unit by utilizing the superior quality components in compliance with defined guidelines. This fowler bed has single screw mechanism which helps in adjusting the bed for backrest.

## Feature -

Strong "H" Shaped legs on rubber stumps.

One Fix lever handles at foot end to obtain head raise upto 80deg.

Overall Size - 208L X 92W X 60H