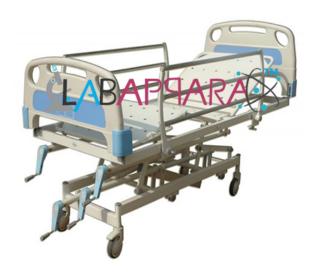

## **Product Description**

Hospital ICU Bed - Hospital Furniture & Equipment

Top of CRCA sheet in four sections perforated uniformally. Trolley type base & Main work precise steel tubes. Base Mounted on 125 Mm dia swiveling castors two with Brakes.

The backrest and knee rest also Trendelenburg and reverse movement controlled by the actuator.

The level height of bed can be facilitating to close observation by the medical staff. Stainless Stell bows with laminated panels easily removable for access to the patient.

Fitting IV Rod & and protective side railing.

**Overall Size** - 208L X 90W X 60/98H cm