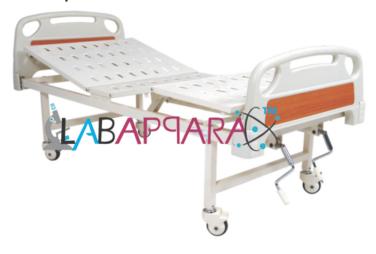

## **Product Description**

Hospital Full Flower Bed - Hospital Furniture & Equipment

Bed's frame work of strong and precise steel tubes having 'H' type legs on 10 cm castor two with brakes.

Having four section top of perforated CRCA sheet duly machine press bent with mattress guards.

Backrest and knee rest section maneuvered by two separate screws from foot end. ABS panels Board.

IV Rod locations.

**Overall Size** - 208L X 90W X 60H cm.