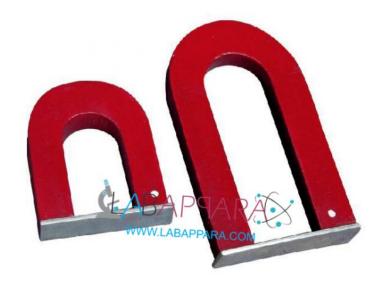

## **Product Description**

Horseshoe Magnet is Highly effective when high magnetic strength is required. These magnets will hold their force for a long time. Distance between the poles is 20 mm.