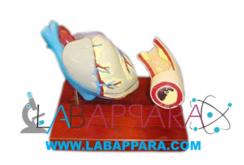

## Heart With Artery Blockage Models- Scientific Educational Model

Heart With Artery Blockage Models-Labappara are well known manufacturer and supplier of the human anatomy models. We offer a wide range of models of heart with artery blockage and also are best quality. This model is used to show and learn the artery blockage in the heart. We give the model of heart with the blockage of the artery for easy understandings.