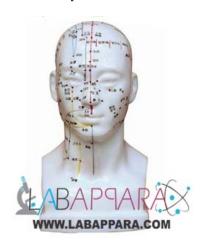

## **Product Description**

Head Acupuncture Model- Scientific Educational Model

Head Acupuncture educational model depicts all important head and neck acupuncture channels and points. It also illustrate the Chinese Scalp Therapy insertion lines, selected "extra" points not found on the primary channels. Complete with appoint name and location guide.