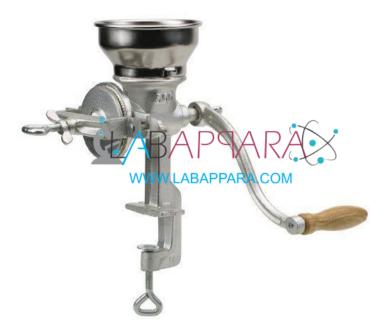

## **Product Description**

Hands Grinding Mill - Laboratory Equipment

Complete on metallic stand having adjustable arrangement for making coarse & fine powder.

Highly recommended for preparation of samples in pharmacy labs.

## Features:

Makes Fresh and Healthy milled grain products in minutes

Body Made of very strong cast iron.

Secures to your table or counter top

Easy turn handle is made of hardwood.

Easy to clean and assemble

Tall Large Head Cup

Perfect grinds corn/coffee/grains.

Adjustment knob on side to adjust from coarse to fine

Dimension: approx. 18" (H) x 12" (W) x 6" (W)

Holder Dimension: 5.5" x 5.5"