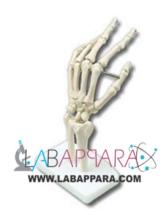

## Product Description Hand Joint Model - Scientific Educational Model

Labappara We manufacturing and supplying Hand Joint Model. Hand Joint model is highly complimentary by medical practitioners for learning & teaching the anatomy model of hand. Model Great and clearly depicts the various bones and the proper structure of hand for gaining in depth knowledge. Moreover, this is useful for various research and experiment related to hand or its bones.