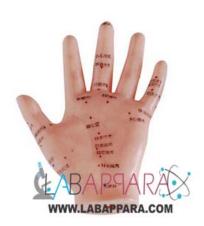

## Hand Acupuncture Model- Scientific Educational Model Description:

Labappara model shows the location of 20 acupuncture points on the hand doldrums and 13 acupuncture points on the palm marked with characters or numerals. An English pamphlet describing the points is included.