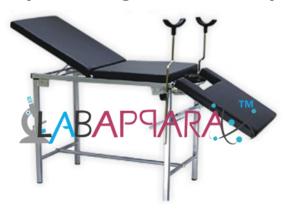

## **Product Description**

Gynecological Delivery Bed - Hospital Equipment

Constructed from MS tubular steel material. Three section top with adjustable head section, seat section and leg section.

Top is upholstered and covered with water proof synthetic material.

Complete with SS bowl 32 cm dia.

Standard padded leg holder finish in epoxy power coated.

Overall Size - 1830 L X 550 W X 800 Hmm