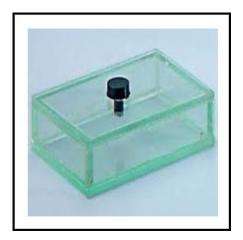

## **Product Description**

Glass Slab Hollow - Physics Optical Equipment

We have gained expertise in manufacturing and offering a superior quality array of Hollow Glass Slab. These slabs are designed from superior grade glass and latest technology in accordance with the defined industry norms. This glass slab has all plain transparent sides at 90 degree with hole from top and is widely used for scientific application.