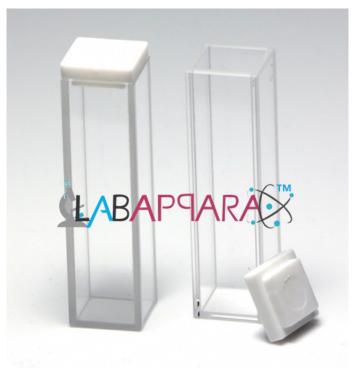

## Product Description

Glass Cuvette with PTFE Cover - Laboratory Glassware Equipment All scientists know that their laboratory must be equipped with a few standard 10 mm cuvettes. Precision Cells Type 1 standard 10 mm cell has become our best seller for spectroscopy and with many different types of materials available it's easy to find the exact cuvette you need.

Lightpaths from 1 mm up to 100 mm available.

Two windows optically polished.

Includes PTFE cover.

Place your order on-line using the chart below.