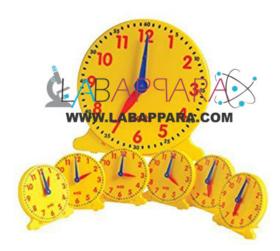

## **Product Description**

Geared Student Clock - Mathematics Laboratory Equipment

This Student clock Accurate to the hours with the movement of minute Arm. This geared student clock is a great manipulative to understand time-learning skills for individual student. This clock is provided with bright color clock arms, featuring easy-to-read. Hidden gears maintain correct hour and minute relationships as you move pully on the top of the clock. This Clock is made of durable plastic.