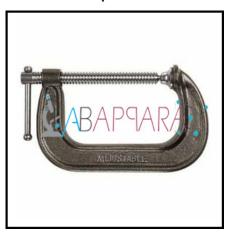

## **Product Description**

G-Clamps - Scientific Equipment

A G-clamp is a type of clamp device typically used to hold a wood or metal work piece, and often used in, but are not limited to, carpentry and welding.

## Features:

General Purpose Clamp For Application In Metal Working, Fabrication And Welding Works.

Also Available in Malleable Iron Body.

Drop Forged With Strong Ribbed Body.

Screw Made Of Steel.

Copper Finish Screw.

Also Available in Mini Series.

Available in Standard & Heavy Duty.

Finish: Normal Painted / Wrinkle Painted.

Rust-resistant

## Durable

Damage-resistant

Available in clamps - 50 mm, 75 mm, 100 mm, 125 mm.