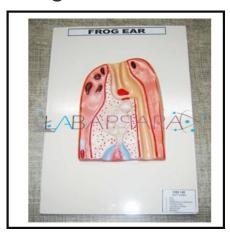

## **Product Description**

Frog Ear - Scientific Educational Model

Frogs do not have outside ears that direct sound inward to the ear drum as ours do.

But they do have an ear drum of sorts (see figure), an inner ear, a brain, and most frogs have a middle ear.

Frog hear with these structures and one more their lungs.

## **Function**

Made up of fiber glass model.

And with complete specification.

Frog ear on 9"x 21" board