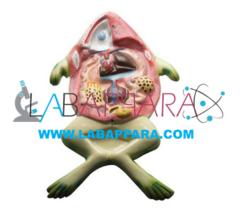

Product Description **Frog Dissection For Biology Lab- Scientific Educational Model Frog Dissection For Biology Lab**-Frog Dissection showing dissected structure of frog in detail, mounted on base with key card. Frog Dissection Model on Wooden Base Model showing section of the frog. This model shows the detailed internal structure of a frog. A large model on the wooden base.