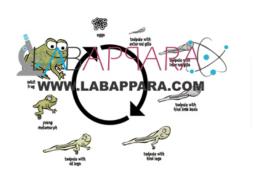

## Frog Development Zoology Model- Scientific Educational Model

Frog Development Model – Set of 24 models showing the various stages of the development of frog, from egg to adult, mounted on base with key card.

Two-dimensional frog development model for biological study

Depicts 24 stages of frog development, from egg to adult, for detailed examination

Numbered with key card for identification of features

Mounted on base for display