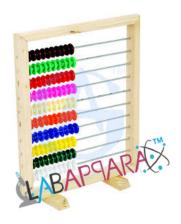

## **Product Description**

Frame Abacus (Wooden) With Beads - Mathematics Laboratory Equipment
This wooden Abacus with wire and beads in each wire in different color.
Beads is a "calculator" that teaches math skills, pattern and color recognition Fun activity ideas included.

Incredible value and superior craftsmanship characterize this childhood favorite. Brightly colored, smooth-sanded pieces help build early shape, color and size differentiation skills.