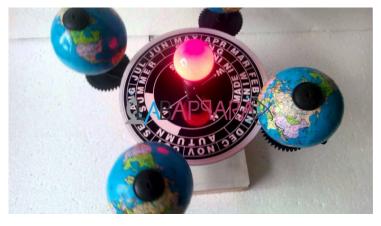

## Product Description Four Globe Orrery or Season Apparatus (Electric Bulb) - Scientific Laboratory Educational Equipment

The four globes representing Earth with inclined axis, always pointing in the same direction revolves around the Sun on a revolving cross.

It is provided with precisely cut gears assembly for smooth revolution.

Moon also revolves around the Earth.

On this cross a round Bakelite disc has been fixed with multicolored image which clearly shows 12 months, 4 seasons and their cardinal points and also supports an electric bulb representing the center position of Sun.

Complete set up mounted on teak wood top base and is provided with an On/Off switch and mains indicator.