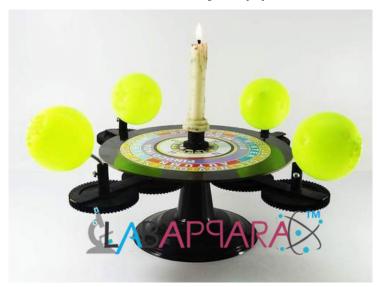

## Silent features:

The four Globes (balls) with inclined axis

Always pointing in the same direction

With candle to represent Sun in Center of metal disc.