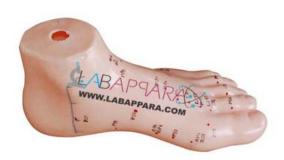

## Foot Acupuncture Model- Scientific Educational Model Description:

Labappara Foot Acupuncture Model plastic foot acupuncture model shows the locations and indications of foot acupuncture points marked with or numerals. Widely used in various medical institutes, clinics and hospitals, this foot model is preferred for its utilization of non toxic raw material, small shape and light weight nature.