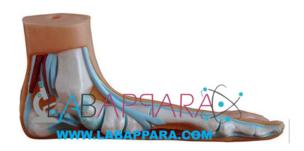

## Product Description Flat Foot- Scientific Educational Model

Labappara Flat Foot model shows the anatomical structure and the distal end of tibia of flat foot.

These models show the anatomical structure and the distal end of tibia of normal foot, flat foot and arched foot