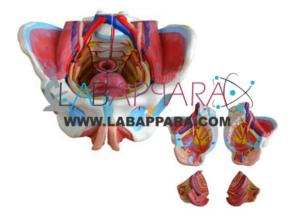

## Product Description Female Pelvis Model: Scientific Educational Model

Female Pelvis model is painted in life like color. It shows all the internal and external female organs are -blood vessels, ligaments, nerves, muscle structures within the framework of the bony pelvis. Life size