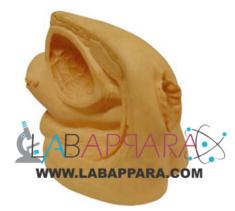

## Female Internal And External Genital Organs

Female Internal & External model allows students to locate the urethra and pass a lubricated catheter through it into the bladder.

Features:

- 1. Female internal genitalia and external genitalia.
- 2. The students can directly observe catheterization process.