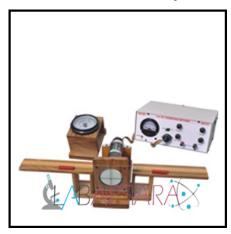

## **Product Description**

E/M BY Thompson Method (Bar Magnet Method) - Scientific Equipment E/M BY method with build in power supply to operate cathode ray tube.

And then with one deluxe voltmeter for deflection volt.

C.R.T is mounted on teak wood stand with graph.

Another wooden stand is provided to hold bar magnets and deflection magnetometer.

E/M BY fully self controlled.

## Features:-

High voltage power supply with one meter provided to measure the deflection voltage.

Complete with intensity, focus & deflection controls.

It is provided with accessories such as compass box, set of elico magnets, teak wood stand with CRT mounted, teak wood u stand with scale on both theorems for placing magnets.