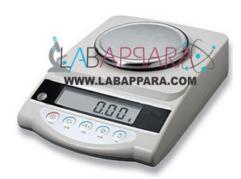

## Product Description **Electronic Balance - Scientific Equipment**

An Electronic balance is a device used to find accurate measurements of weight. It is used very commonly in laboratories for weighing <u>chemicals</u> to ensure a precise measurement of those <u>chemicals</u> for use in various experiments.