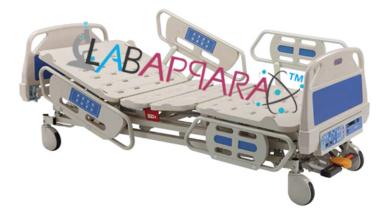

## **Product Description**

Electrical ICU Bed - Hospital Equipment & Furniture Framework made of rectangular CRCA tubes section top made of perforated M.S. sheet. Backrest, knee rest, and hi-lo positions maneuvered by separate screw from foot end. Collapsible / swing away safety side railing Telescopic IV rod with four locations Bed mounted on 125 mm diameter castor two with brakes. Rubber buffers at four corners. Pre-treated and epoxy power coated finish. **Overall Size**: 218 (L) x 98 (W) x 55-80 (H) cm