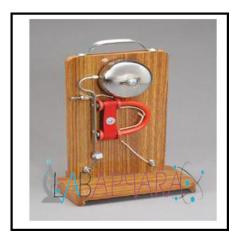

## **Product Description**

Electric Bell - Physics Working Model

For Demonstration all parts easily visible, mounted on sun mica top base workable 4-6 volt DC.

## **Specifications:**

Power Source: Electric

Voltage: 4 - 6 Volt

Material Used: SS, Copper, Wood

**Power Source** 

Electric

Voltage

6V

Material Used SS, Copper, Wood

Application Physics Lab