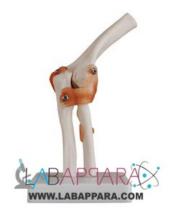

## Product Description Elbow Joint Model Life Size- Scientific Educational Model

Elbow Joint Model Demonstrated reproduction, ante version, retro version, internal/external rotation of the radius. Include flexible, artificial ligaments. Life-size, on stand.

Accurately moulded articulated model on plastic base. Radius and ulna are the two bones of the lower part of the arm. Radius is concerned with bending and straightening of the elbow. Showing radius and ulna. Upper end of ulna grasp the lower end of the humorous.