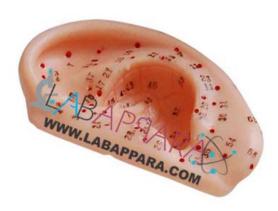

## Ear Acupuncture Model- Scientific Educational Model Description:

Labappara ear acupuncture models are made of plastic, show the location of acupuncture points on the auricle reflecting the corresponding viscera and parts of human body.