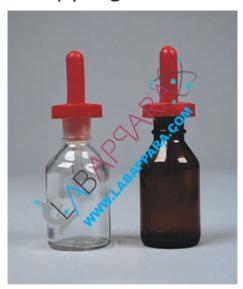

## Dropping Bottles-Laboratory Glassware Equipment Available In:

Amber Dropper Bottles with transparent pipette and rubber teat is made of borosilicate glass 3.3 and is highly chemically resistant. Dropping bottles are used to supply liquids in small amount.

fitted with I/C stopper and rubber teat.

fitted with interchangeable stopper & rubber teat. (amber color)

#### **Specification:**

Size: Standard

Color: Red & Transparent

Design Type: Standard

Features:

Sturdiness

Fine finish

Highly durable