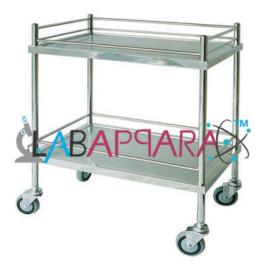

Dressing Trolley - Hospital Equipment

This trolley finds its applications in nursing homes and hospitals for keeping dressing materials and surgical tools. Under expert's observation, the offered trolley is manufactured using top-of-the-line stainless steel.

Frame Work Constructed With Stainless Steel Material.

Top Of The Trolley Covered With The Stainless Steel Rod From Three Sides And The Bottom Side Was Covered With SS Rod With Four Sides.

Two Stainless Steel Shelves at Bottom and Top.

Overall Size - 75 L X 45 W X 90 H cm