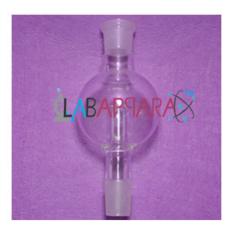

A splash head for use in distillation assemblies in which the condenser is assembled in the vertical mode.

Lower cone accepts flask, upper cone accepts condenser.

Splash head reduces entertainment of raw liquid into the vapor stream.