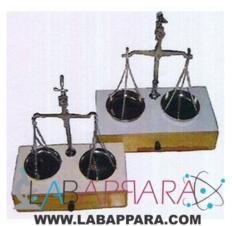

## **Product Description**

Dispensing Balance - Laboratory Equipment Dispensing Balance is a 2 pan torsion type balance which utilizes both internal and external weights. It requires the use of external weights for measurements **Capacity:- 50 gm, 100 gm Feature:-**Double pan packed in wooden box without weight <u>Chemicals</u> or small objects up to 100 gm can be weighed to within 15 mg.

The brass beam support is mounted on the wooden base.

Equipped with a drawer for holding weights and other equipment's.