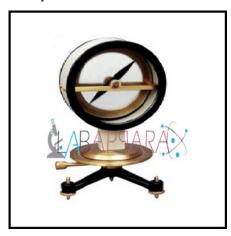

## **Product Description**

Dip Circle Standard - Physics Equipment

Cobalt steel magnetic needle strongly magnetized rolls on knife edge. The vertical scale is graduated in degrees, divided up in four equal quadrants, each reading from 0 to 90-C. The lower graduated circle is divided into 360 C and is read vernier to 0.01 degree

An accurately balanced needle, strongly magnetized is fitted with hardened steel pivot marking in jewels cup bearings. the needle can be easily removed for reversal. The inclination scale is of chrome brass graduated in degrees 0-90 four times. The case is made of non magnetic alloy, duco painted base, has easily removable plate glass window and rotates on a heavy brass base, is rotation being measured by a brass chrome dial reading 0-360°. Fitted with leveling screw and spirit level.