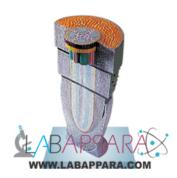

## **Product Description**

Di cot Root Tip- Scientific Educational Model

Di cot root three part color model shows structure in cross and longitudinal section.

It included a mature region, a region of maturation and growth and the root tip within root cap.

Three dimensional model

Mounted on board with numbered key card.