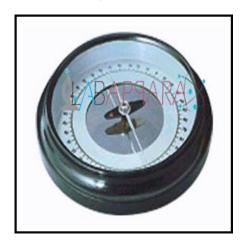

## **Product Description**

Deflection Compass (Anti- Parallax Mirror And Sensitive Needle) - Physics Equipment
Housed in a plastic box with aluminium dial graduated in 0-90 degree four times, anti-parallax mirror and steel pivot.
The short magnetic needle and a light aluminium pointer designed for precise readings and maximum damping.
The compass box has a hollow circular cavity to fit tangent galvanometer stand or deflection magnetometer base.