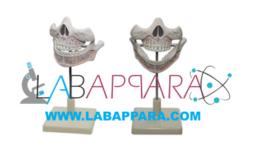

## Product Description **Deciduous Teeth Model- Scientific Educational Model**

Labappara deciduous teeth model illustrates the processes in the jaw associated with the change from baby to deciduous teeth sets of teeth between the ages of 3 and 12 years. In each case, the model contrasts the development status of sets of teeth in two consecutive age groups.

## **Specification:**

Deciduous teeth model contrasting two consecutive age groups..

Gums can be removed unilaterally on either side of the jaw to examine the developmental stages..