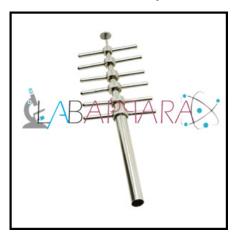

## **Product Description**

Cork Borer (Handle) - Laboratory Instrument

A cork borer, often used in a chemistry or biology laboratory,

A metal tool for cutting a hole in a cork or rubber stopper to insert glass tubing.

Cork borers usually come in a set of nested sizes along with a solid pin for pushing the removed cork (or rubber) out of the borer.

**Available in set** - 3, 6, 12

Feature -

With Handles

Brass C.P

P German pattern.