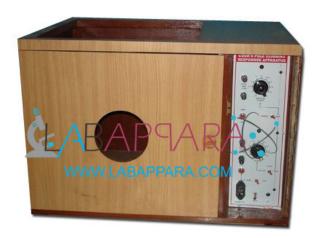

## **Product Description**

Cook's Pole Climbing - Pharmaceutical Equipment

This is an improved user friendly model with both light & sound stimuli can be selected by a switch. Shock stimulus is of 200 volt 2 M amp 50 HZ A.C. Application of shock can be either manual or automatic and also ready or delayed. Both duration of delay and application of shock are controlled by 11 position timer switch.

Cook's Pole Climbing Apparatus use to study cognitive function, mainly a response to conditioned stimuli during learning & its retention.

The apparatus has an experimental with the floor grid in a soundproof enclosure.